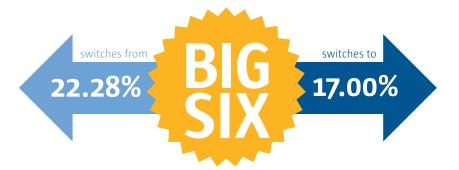

### THE BIGGEST WINNERS AND LOSERS



## **HIGHEST SAVING TARIFFS**

| Avg. saving<br>£183.32        | <b>#1 Northumbria Energy</b><br>NE Smart 2.1 Paperless Billing<br><b>1.76% of switches</b>    |
|-------------------------------|-----------------------------------------------------------------------------------------------|
| Avg. saving<br>£156.31        | #2 So Energy<br>So Porcupine - Green -<br>Seasonal Payments<br>1.73% of switches              |
| Avg. saving <b>£155.75</b>    | # <b>3 So Energy</b><br>So Puffin - Green -<br>Seasonal Payments<br><b>1.07% of switches</b>  |
| Avg. saving<br>£153.27        | <b>#4 So Energy</b><br>So Penguin - Green -<br>Seasonal Payments<br><b>2.47% of switches</b>  |
| Avg. saving<br><b>£152.93</b> | <b>#5 So Energy</b><br>So Platypus - Green -<