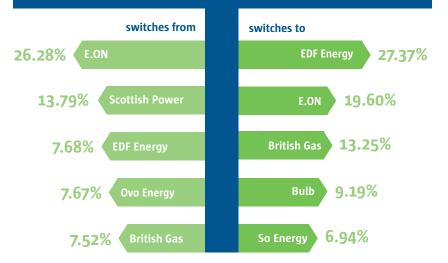

### THE BIGGEST WINNERS AND LOSERS



## **HIGHEST SAVING TARIFFS**

| Avg. saving<br>£183.32        | <b>#1 Northumbria Energy</b><br>NE Smart 2.1 Paperless Billing<br><b>1.76% of switches</b>    |
|-------------------------------|-----------------------------------------------------------------------------------------------|
| Avg. saving<br>£156.31        | #2 So Energy<br>So Porcupine - Green -<br>Seasonal Payments<br>1.73% of switches              |
| Avg. saving <b>£155.75</b>    | # <b>3 So Energy</b><br>So Puffin - Green -<br>Seasonal Payments<br><b>1.07% of switches</b>  |
| Avg. saving<br>£153.27        | <b>#4 So Energy</b><br>So Penguin - Green -<br>Seasonal Payments<br><b>2.47% of switches</b>  |
| Avg. saving<br><b>£152.93</b> | <b>#5 So Energy</b><br>So Platypus - Green -<br>Seasonal Payments<br><b>1.58% of sw